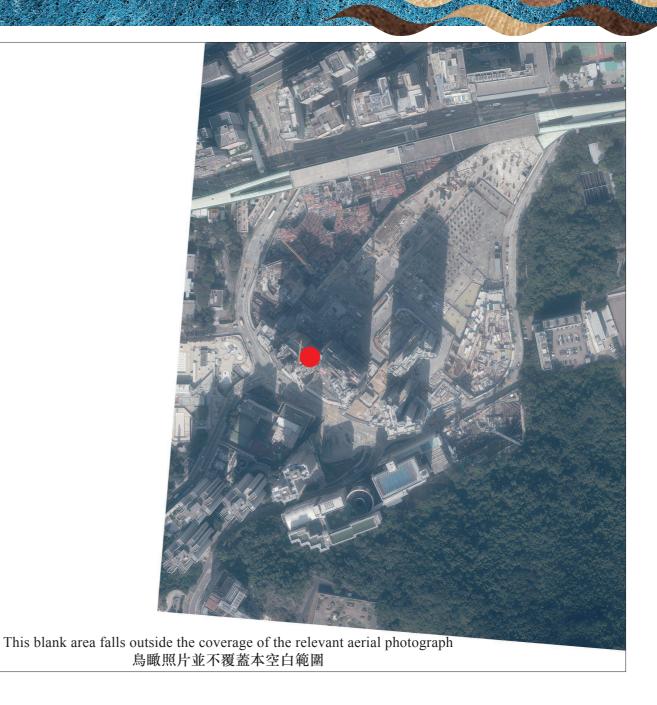

### 期數的位置

Location of the Phase

#### 備註:

- 1. 摘錄自地政總署測繪處於 2022年 1月 11日在 6,900呎的飛行高度拍攝之鳥瞰照片(照片編號為 E146049C)
  - 2. 香港特別行政區政府地政總署測繪處版權所有,未經許可,不得複製。
- 3. 由於期數邊界不規則的技術原因,鳥瞰照片所顯示之範圍可能多於《一手住宅物業銷售條例》所要求顯示的範圍。
- 4. 賣方亦建議準買家到有關期數地盤作實地考察,以對該期數、其周邊地區的環境及附近的公共設施有較佳的了解
- 5. 期數的鳥瞰照片之副本可於期數的售樓處開放時間內免費查閱。

### Notes:

- 1. Adopted from part of the aerial photograph taken by the Survey and Mapping Office of Lands Department at a flying height of 6,900 feet on 11 January 2022 (Photo No. E146049C).
- 2. Survey and Mapping Office, Lands Department, The Government of HKSAR © Copyright reserved reproduction by permission only.
- 3. Due to the technical reason that the boundary of the Phase is irregular, the aerial photograph may show area more than the area required under the Residential Properties (First-hand Sales) Ordinance.
- 4. The Vendor also advises prospective purchasers to conduct on-site visit for a better understanding of the Phase, its surrounding environment and the public facilities nearby.
- 5. Copy of the aerial photograph of the Phase is available for free inspection at the sales office of the Phase during opening hours.

This blank area falls outside the coverage of the relevant aerial photograph 鳥瞰照片並不覆蓋本空白範圍