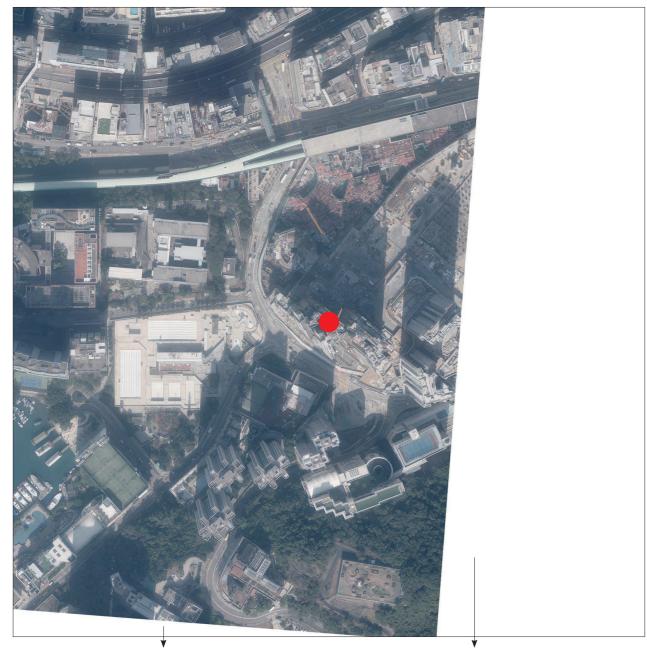

## AERIAL PHOTOGRAPH OF THE PHASE

These blank areas fall outside the coverage of the relevant aerial photograph 鳥瞰照片並不覆蓋本空白範圍

# 期數的位置

Location of the Phase

#### 備註:

- 1. 摘錄自地政總署測繪處於2022年1月11日在6,900呎的飛行高度拍攝之鳥瞰照片(照片編號為E146051C)
- 2. 香港特別行政區政府地政總署測繪處版權所有,未經許可,不得複製。
- 3. 由於期數邊界不規則的技術原因,鳥瞰照片所顯示之範圍可能多於《一手住宅物業銷售條例》所要求顯示的範圍。
- 4. 賣方亦建議準買家到有關期數地盤作實地考察,以對該期數、其周邊地區的環境及附近的公共設施有較佳的了解。
- 5. 期數的鳥瞰照片之副本可於期數的售樓處開放時間內免費查閱。

### Notes:

- 1. Adopted from part of the aerial photograph taken by the Survey and Mapping Office of Lands Department at a flying height of 6,900 feet on 11 January 2022 (Photo No. E146051C).
- 2. Survey and Mapping Office, Lands Department, The Government of HKSAR © Copyright reserved reproduction by permission only.
- 3. Due to the technical reason that the boundary of the Phase is irregular, the aerial photograph may show area more than the area required under the Residential Properties (First-hand Sales) Ordinance.
- 4. The Vendor also advises prospective purchasers to conduct on-site visit for a better understanding of the Phase, its surrounding environment and the public facilities nearby.
- 5. Copy of the aerial photograph of the Phase is available for free inspection at the sales office of the Phase during opening hours.