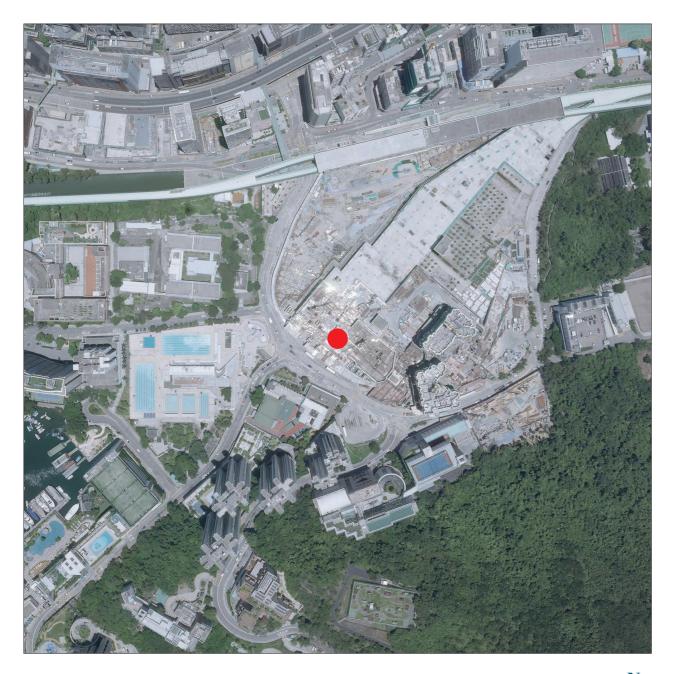

期數的位置 Location of the Phase

#### 備註:

- 1. 摘錄自地政總署測繪處於2020年7月24日在3,000呎的飛行高度拍攝之鳥瞰照片(照片編號為E101229C)。
- 2. 香港特別行政區政府地政總署測繪處版權所有,未經許可,不得複製。
- 3. 由於期數邊界不規則的技術原因, 鳥瞰照片所顯示之範圍可能多於《一手住宅物業銷售條例》所要求顯示的 範圍。
- 4. 賣方亦建議準買家到有關期數地盤作實地考察,以對該期數、其周邊地區的環境及附近的公共設施有較佳的了解。
- 5. 期數的鳥瞰照片之副本可於期數的售樓處開放時間內免費查閱。

#### Notes

- 1. Adopted from part of the aerial photograph taken by the Survey and Mapping Office of Lands Department at a flying height of 3,000 feet on 24 July 2020 (Photo No. E101229C).
- 2. Survey and Mapping Office, Lands Department, The Government of HKSAR © Copyright reserved reproduction by permission only.
- 3. Due to the technical reason that the boundary of the Phase is irregular, the aerial photograph may show area more than the area required under the Residential Properties (First-hand Sales) Ordinance.
- 4. The Vendor also advises prospective purchasers to conduct on-site visit for a better understanding of the Phase, its surrounding environment and the public facilities nearby.
- 5. Copy of the aerial photograph of the Phase is available for free inspection at the sales office of the Phase during opening hours.