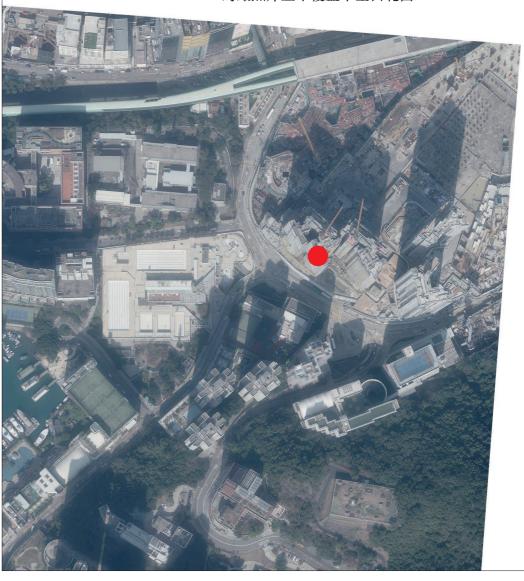

期數的位置 Location of the Phase

#### 備註:

- 1. 摘錄自地政總署測繪處於2020年7月24日在3,000呎的飛行高度拍攝之鳥瞰照片(照片編號為E101229C)。
- 2. 香港特別行政區政府地政總署測繪處版權所有,未經許可,不得複製。
- 3. 由於期數邊界不規則的技術原因, 鳥瞰照片所顯示之範圍可能多於《一手住宅物業銷售條例》所要求顯示的 範圍。
- 4. 賣方亦建議準買家到有關期數地盤作實地考察,以對該期數、其周邊地區的環境及附近的公共設施有較佳的了解。
- 5. 期數的鳥瞰照片之副本可於期數的售樓處開放時間內免費查閱。

#### Notes

- 1. Adopted from part of the aerial photograph taken by the Survey and Mapping Office of Lands Department at a flying height of 3,000 feet on 24 July 2020 (Photo No. E101229C).
- 2. Survey and Mapping Office, Lands Department, The Government of HKSAR © Copyright reserved reproduction by permission only.
- 3. Due to the technical reason that the boundary of the Phase is irregular, the aerial photograph may show area more than the area required under the Residential Properties (First-hand Sales) Ordinance.
- 4. The Vendor also advises prospective purchasers to conduct on-site visit for a better understanding of the Phase, its surrounding environment and the public facilities nearby.
- 5. Copy of the aerial photograph of the Phase is available for free inspection at the sales office of the Phase during opening hours.