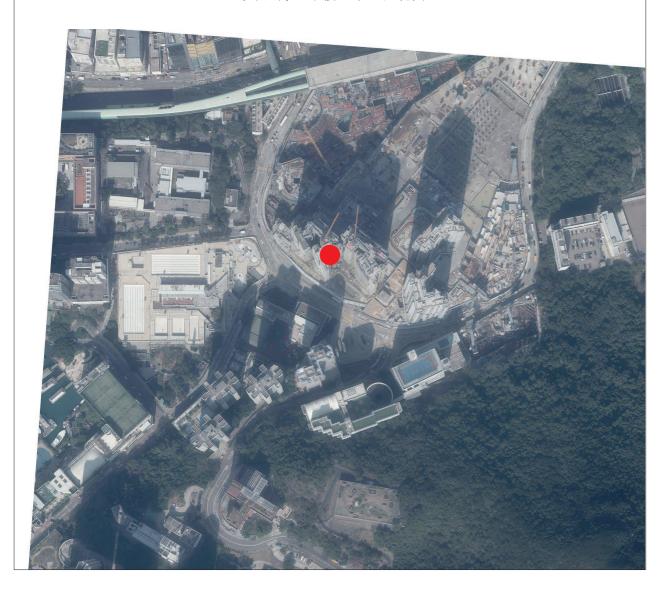

### 期數的位置

Location of the Phase

- 1. 摘錄自地政總署測繪處於2022年1月11日在6,900呎的飛行高度拍攝之鳥瞰照片(照片編號為E146227C)
- 2. 香港特別行政區政府地政總署測繪處版權所有,未經許可,不得複製。
- 3. 由於期數邊界不規則的技術原因,鳥瞰照片所顯示之範圍可能多於《一手住宅物業銷售條例》所要求顯示的範圍。
- 4. 賣方亦建議準買家到有關期數地盤作實地考察,以對該期數、其周邊地區的環境及附近的公共設施有較佳的了解。
- 5. 期數的鳥瞰照片之副本可於期數的售樓處開放時間內免費查閱。

### Notes:

- 1. Adopted from part of the aerial photograph taken by the Survey and Mapping Office of Lands Department at a flying height of 6,900 feet on 11 January 2022 (Photo No. E146227C).
- 2. Survey and Mapping Office, Lands Department, The Government of HKSAR © Copyright reserved reproduction by permission only.
- 3. Due to the technical reason that the boundary of the Phase is irregular, the aerial photograph may show area more than the area required under the Residential Properties (First-hand Sales) Ordinance.
- 4. The Vendor also advises prospective purchasers to conduct on-site visit for a better understanding of the Phase, its surrounding environment and the public facilities nearby.
- 5. Copy of the aerial photograph of the Phase is available for free inspection at the sales office of the Phase during opening hours.

This blank area falls outside the coverage of the relevant aerial photograph 鳥瞰照片並不覆蓋本空白範圍